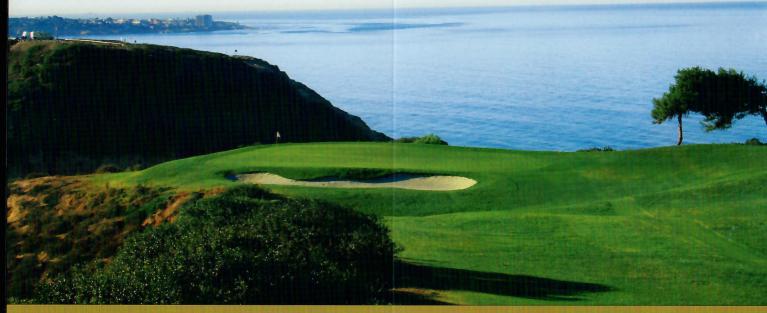

 DROPS WITHOUT PENALTY: Staked trees, unpaved roads/paths and flowerbeds.

• WATER HAZARD: The pond on #18.

 Players use course at their own risk and are subject to all rules and regulations of the management.