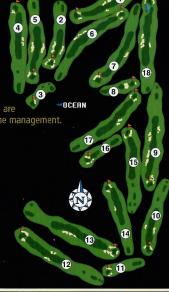

## RATING/SLOPE

Black 78.2/144
Taupe 75.3/137
Green 73.1/133
Gold M 70.7/129
W 79.4/139
Silver W 73.6/129

| 1101.5                                                                                     |      | •        | •        |     |     | •   | -   | •        |     | A.117 |               | 40       | 44       | 40  |     |     | 40       | 40       | 47  | -   |      |      |     |     |     |
|--------------------------------------------------------------------------------------------|------|----------|----------|-----|-----|-----|-----|----------|-----|-------|---------------|----------|----------|-----|-----|-----|----------|----------|-----|-----|------|------|-----|-----|-----|
| HOLE                                                                                       | 1    | 2        | 3        | 4   | 5   | 6   | /   | 8        | 9   | OUT   | Р             | 10       | 11       | 12  | 13  | 14  | 15       | 16       | 17  | 18  | IN   | 101  | HCP | NET | AUJ |
| Black Permission Only                                                                      | 450  | 389      | 200      | 488 | 454 | 560 | 462 | 176      | 614 | 3793  | L             | 416      | 221      | 504 | 619 | 437 | 478      | 227      | 442 | 570 | 3914 | 7707 |     |     |     |
| Taupe                                                                                      | 445  | 363      | 159      | 467 | 405 | 530 | 445 | 163      | 538 | 3515  | A             | 375      | 204      | 462 | 523 | 419 | 397      | 209      | 422 | 525 | 3536 | 7051 |     |     |     |
| Green                                                                                      | 419  | 329      | 142      | 448 | 394 | 499 | 424 | 155      | 510 | 3320  | Υ             | 348      | 187      | 443 | 504 | 391 | 359      | 178      | 400 | 498 | 3308 | 6628 |     |     |     |
| Gold                                                                                       | 373  | 319      | 144      | 423 | 382 | 452 | 387 | 146      | 459 | 3085  | E             | 311      | 167      | 413 | 488 | 359 | 334      | 151      | 378 | 467 | 3068 | 6153 |     |     |     |
| Silver                                                                                     | 364  | 283      | 105      | 388 | 325 | 427 | 378 | 92       | 432 | 2794  | R             | 297      | 105      | 393 | 407 | 277 | 288      | 142      | 347 | 417 | 2673 | 5467 |     |     |     |
|                                                                                            | 7.16 |          |          |     |     |     |     |          |     |       |               |          |          |     |     |     |          |          |     |     |      |      |     |     |     |
|                                                                                            |      |          |          |     |     |     |     |          |     |       |               |          |          |     |     |     |          |          |     |     |      |      |     |     |     |
|                                                                                            |      |          |          |     |     |     |     |          |     |       |               |          |          |     |     |     |          |          |     |     |      |      |     |     |     |
|                                                                                            |      |          |          |     |     |     |     |          |     |       |               |          |          |     |     |     |          |          |     |     |      |      |     |     |     |
| Your position on the course is directly behind the group in front of you. Play Ready Golf. |      |          |          |     |     |     |     |          |     |       |               |          |          |     |     |     |          |          |     |     |      |      |     |     |     |
| Match +/-                                                                                  |      |          |          |     |     |     |     |          |     |       |               |          |          |     |     |     |          |          |     |     |      |      |     |     |     |
|                                                                                            |      |          |          |     |     |     |     |          |     |       |               |          |          |     |     |     |          |          |     |     |      |      |     |     |     |
|                                                                                            |      |          |          |     |     |     |     |          |     |       |               |          |          |     |     |     |          |          |     |     |      |      |     |     |     |
|                                                                                            |      |          |          |     |     |     |     |          |     |       |               |          |          |     |     |     |          |          |     |     |      |      |     |     |     |
| Par                                                                                        | 4    | 4        | 3        | 4   | 4   | 5   | 4   | 3        | 5   | 36    | W             | 4        | 3        | 4   | 5   | 4   | 4        | 3        | 4   | 5   | 36   | 72   |     |     |     |
| Handicap MW                                                                                | 57   | 15<br>13 | 13<br>15 | 3/9 | 11  | 9   | 15  | 17<br>17 | 73  |       |               | 16<br>10 | 14<br>18 | 2 2 | 66  | 8   | 12<br>16 | 18<br>12 | 4 8 | 10  |      |      |     |     |     |
| Scorer:   Golf ScoreCards, Inc. 90916 1-900-238-7367                                       |      |          |          |     |     |     |     |          |     |       | Attest: Date: |          |          |     |     |     |          |          |     |     |      |      |     |     |     |